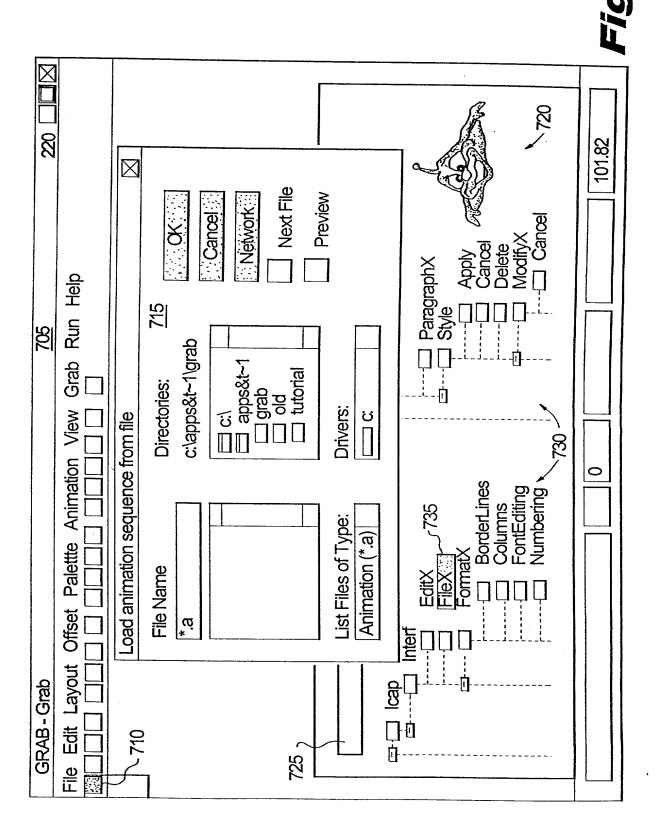

## Fig. 1A

| 205              |                                                                                                       |       |                                   | ·                                                                                                                                                                                |     | I      |
|------------------|-------------------------------------------------------------------------------------------------------|-------|-----------------------------------|----------------------------------------------------------------------------------------------------------------------------------------------------------------------------------|-----|--------|
| 220-1□           |                                                                                                       |       |                                   |                                                                                                                                                                                  |     | 101.82 |
|                  | Help                                                                                                  |       | $\boxtimes$                       | Cancel Cancel Network Network Preview                                                                                                                                            | 235 |        |
| GRAB - Grab 210, | File Edit Layout Offset Palettte Animation View Grab Run Help<br>□□□□□□□□□□□□□□□□□□□□□□□□□□□□□□□□□□□□ | 215 — | Load animation sequence from file | File Name  *.a  c:\grab  c:\drivens:  Animation (*.a)   '  Calcin c:\drivens: |     | 0      |